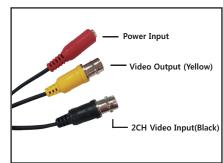

|               |  |
| Humidity                     |                   | Less than 80% RH                                  |              |               |               |  |
| Model No.                    |                   | HDMW-4122AHD                                      | HDMW-4123AHD | HVDMW-4122AHD | HVDMW-4123AHD |  |
| Power Consumption            | Motorized<br>Lens | DC 12v 8.7W                                       | DC 12v 8.7W  | DC 12v 8.7W   | DC 12v 8.7W   |  |
|                              | Fixed<br>Lens     | DC 12v 8.1W                                       | DC 12v 8.1W  | DC 12v 8.1W   | DC 12v 8.1W   |  |
| Dimension(mm)                |                   | Ф130 × 107                                        |              |               |               |  |





3CH 2CH

### HDMW-4123 / 4122HA

# Mountiong



### Dimension