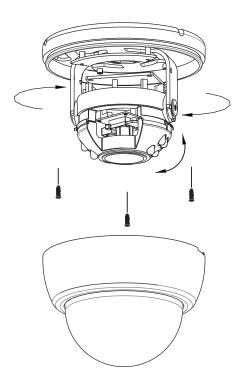

|                   | Less than 80% RH                                  |              |               |               |  |
| Model No.                    |                   | HDMW-4122AHD                                      | HDMW-4123AHD | HVDMW-4122AHD | HVDMW-4123AHD |  |
| Power Consumption            | Motorized<br>Lens | DC 12v 8.7W                                       | DC 12v 8.7W  | DC 12v 8.7W   | DC 12v 8.7W   |  |
|                              | Fixed<br>Lens     | DC 12v 8.1W                                       | DC 12v 8.1W  | DC 12v 8.1W   | DC 12v 8.1W   |  |
| Dimension(mm)                |                   | Ф130 × 107                                        |              |               |               |  |





3CH 2CH

### HDMW-4123 / 4122HA

# Mountiong



### Dimension