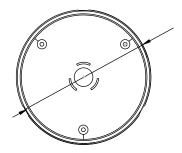

| Less than 80% RH                                  |              |               |               |  |
| Model No.                    |                   | HDMW-4122AHD                                      | HDMW-4123AHD | HVDMW-4122AHD | HVDMW-4123AHD |  |
| Power Consumption            | Motorized<br>Lens | DC 12v 8.7W                                       | DC 12v 8.7W  | DC 12v 8.7W   | DC 12v 8.7W   |  |
|                              | Fixed<br>Lens     | DC 12v 8.1W                                       | DC 12v 8.1W  | DC 12v 8.1W   | DC 12v 8.1W   |  |
| Dimension(mm)                |                   | Ф130 × 107                                        |              |               |               |  |





3CH 2CH

### HDMW-4123 / 4122HA

# Mountiong



### Dimension