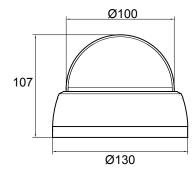

### Dimension

# Specifications

|                              |                   | I                                                 |              |               |               |  |
|------------------------------|-------------------|---------------------------------------------------|--------------|---------------|---------------|--|
| Image Device                 |                   | 1/2.9" SONY (IMX323) <b>(</b> 1/2.8" IMX291)      |              |               |               |  |
| Total Pixels                 |                   | 2001(H) x 1121(V) 1945(H) x 1109(V)               |              |               |               |  |
| Effective Pixels             |                   | 1985(V) x 1105(V) 1945(V) x 1097(V)               |              |               |               |  |
| Scanning System              |                   | Progressive                                       |              |               |               |  |
| Resolution                   |                   | 1080p@30fps                                       |              |               |               |  |
| Min. Illumination            |                   | 0.0 Lux @ (IR ON)                                 |              |               |               |  |
| Video Output                 |                   | AHD or TVI (Option)                               |              |               |               |  |
| White Balance                |                   | ATW/AWB/AWC->SET/INDOOR/OUTDOOR/MANUAL            |              |               |               |  |
| Shutter Speed                |                   | MANUAL/AUTO/FLK                                   |              |               |               |  |
| LENS                         |                   | 2.8-12mm Motorized (Auto Focus) Lens              |              |               |               |  |
| On Screen Display            |                   | Built-In                                          |              |               |               |  |
| Display Mode                 |                   | Full Screen, PIP, Split Screen mode available     |              |               |               |  |
| Video Adjustment             |                   | Brightness, Sharpness, Contrast                   |              |               |               |  |
| Remote Control               |                   | Infrared Remote Controller                        |              |               |               |  |
| Video Output Terminal        |                   | BNC Connector                                     |              |               |               |  |
| Power Input Terminal         |                   | Φ 5.5 Jack                                        |              |               |               |  |
| IR LED (Wavelength)          |                   | 30 IR LEDs (850nm)                                |              |               |               |  |
| Operting Temp./Storage Temp. |                   | -10°C~+50°C(14°F~122°F) / -20°C~+60°C(-4°F~140°F) |              |               |               |  |
| Humidity                     |                   | Less than 80% RH                                  |              |               |               |  |
| Model No.                    |                   | HDMW-4122AHD                                      | HDMW-4123AHD | HVDMW-4122AHD | HVDMW-4123AHD |  |
| Power Consumption            | Motorized<br>Lens | DC 12v 8.7W                                       | DC 12v 8.7W  | DC 12v 8.7W   | DC 12v 8.7W   |  |
|                              | Fixed<br>Lens     | DC 12v 8.1W                                       | DC 12v 8.1W  | DC 12v 8.1W   | DC 12v 8.1W   |  |
| Dimension(mm)                |                   | Ф130 × 107                                        |              |               |               |  |