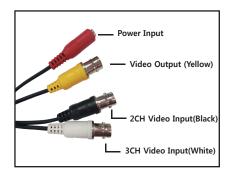

|               |  |
| Humidity                     |                   | Less than 80% RH                                  |              |               |               |  |
| Model No.                    |                   | HDMW-4122AHD                                      | HDMW-4123AHD | HVDMW-4122AHD | HVDMW-4123AHD |  |
| Power Consumption            | Motorized<br>Lens | DC 12v 8.7W                                       | DC 12v 8.7W  | DC 12v 8.7W   | DC 12v 8.7W   |  |
|                              | Fixed<br>Lens     | DC 12v 8.1W                                       | DC 12v 8.1W  | DC 12v 8.1W   | DC 12v 8.1W   |  |
| Dimension(mm)                |                   | Ф130 × 107                                        |              |               |               |  |





3CH 2CH

### HDMW-4123 / 4122HA

# Mountiong



### Dimension